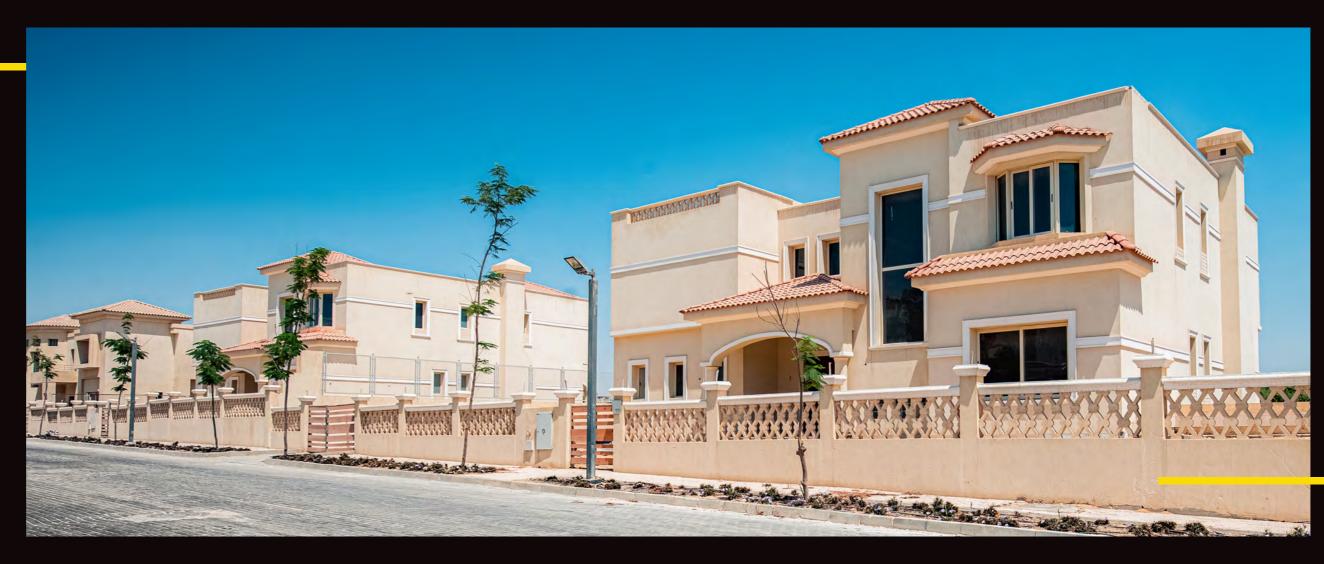

# PALM HILLS GOLF VIEWS PROJECT

5<sup>th</sup> of October

lies of

Hamad bin Jassim

Jaber Al Thani

### Project

Golf Views is 514 Feddan project with total number of 676 units, offering a full-range of homes; luxurious villas, town and twin-houses overlooking the sensational 27-hole Golf course

### – Scope of Work

Construction company worked on civil work excavation, replacement soil, construction, infrastructure, electromechanical, external and interior finishing works for 5 residential buildings (G+6), 140 apartment. In collaboration with Military Forces consulting team, shop-drawing coordination, scope of works submittal.