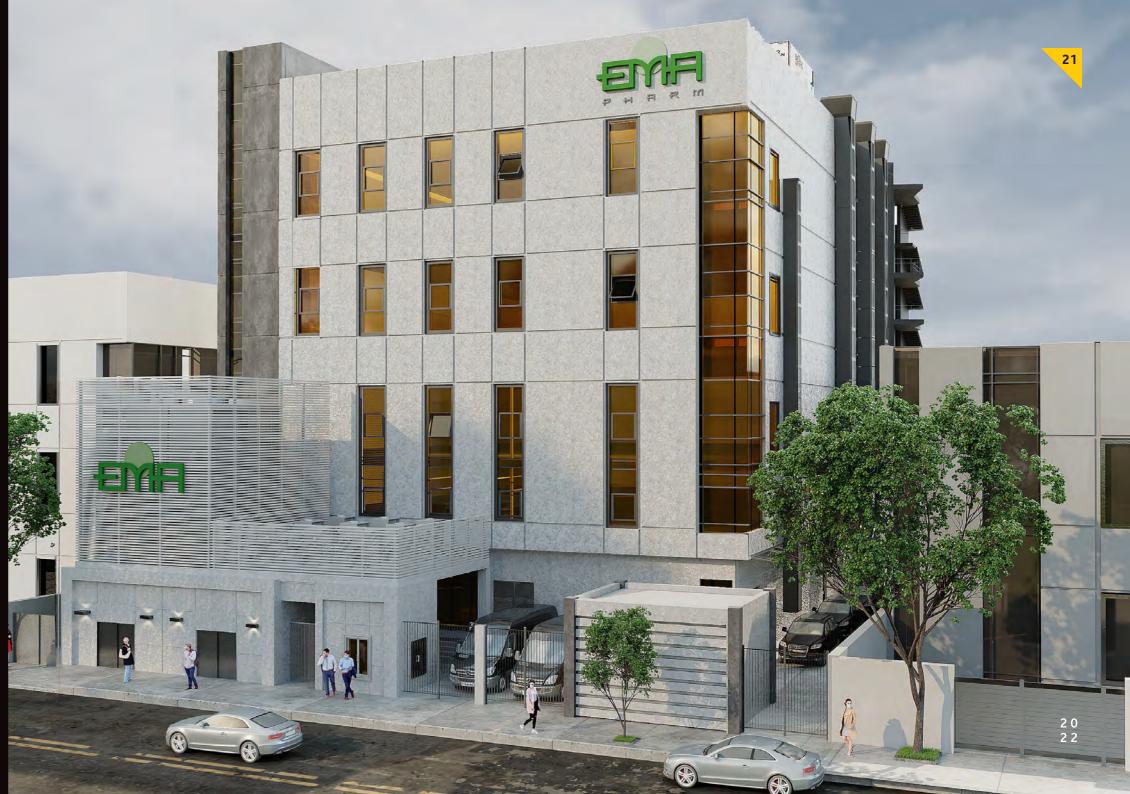

### Scope of Work

Architecture, interior design and construction, In addition to infrastructure, electromechanical and finishing works for an administrative building and pharmaceutical factory.

Besides that, the building was equipped with iron Fire-resistant doors as well as fire alarms, ventilation and cooling systems in collaboration with international consultants and suppliers.

O<sup>th</sup> of Ramadan

140,000,000 EGP

4 Years

2020

### Project

EMA Pharm pharmaceuticals was established in 1995 and is considered one of the top growing pharmaceutical companies in Egypt.