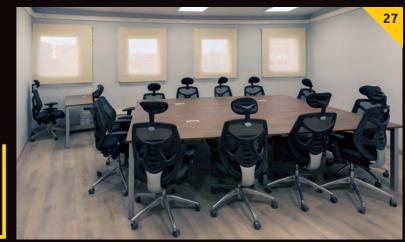

#### Scope of Work

The SAC area is based on monitoring and following up the Nuclear Reaction in Al-Dabaa, and it is one of the most important headquarters of the Egyptian-Russian administration to follow-up and control work in the Dabaa area, it consists of administrative surfaces and meeting rooms equipped with all devices and capabilities for remote communication, prepping electromechanical works and communication systems.