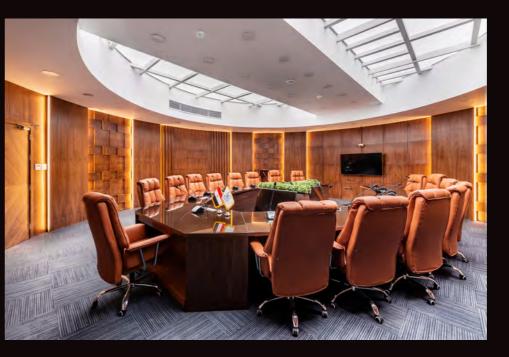

#### Scope of Work

The SAC area is based on monitoring and following up the Nuclear Reaction in Al-Dabaa, and it is one of the most important headquarters of the Egyptian-Russian administration to follow-up and control work in the Dabaa area, it consists of administrative surfaces and meeting rooms equipped with all devices and capabilities for remote communication, prepping electromechanical works and communication systems.

The work has been done under collaboration with the Russian consultant Typhoon.