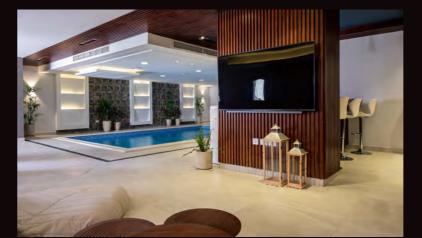

### Project

Golf Views is 514 Feddan project with total number of 676 units, offering a full-range of homes; luxurious villas, town and twin-houses overlooking the sensational 27-hole Golf course

### – Scope of Work

Construction company worked on civil work excavation, replacement soil, construction, infrastructure, electromechanical, external and interior finishing works for 5 residential buildings (G+6), 140 apartment. In collaboration with Military Forces consulting team, shop-drawing coordination, scope of works submittal.