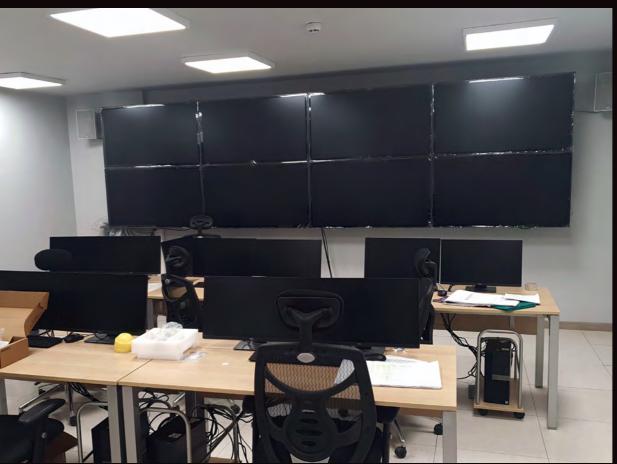

#### Scope of Work

The SAC area is based on monitoring and following up the Nuclear Reaction in Al-Dabaa, and it is one of the most important headquarters of the Egyptian-Russian administration to follow-up and control work in the Dabaa area, it consists of administrative surfaces and meeting rooms equipped with all devices and capabilities for remote communication, prepping electromechanical works and communication systems.