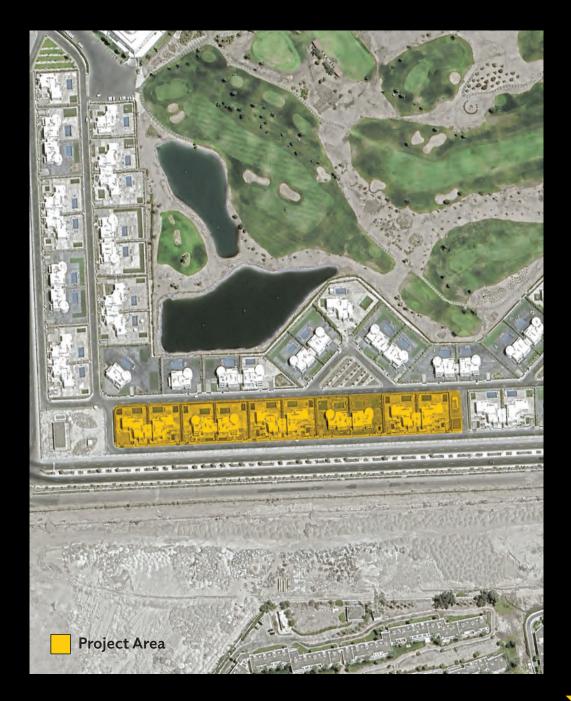

# Golf Villas

# **Scope Of Work**

Was the main residential hospitality during the COP.27, KB carried out all architecture and electro-mechanical scope of work for 12 luxurious hospitality villas, under the management and consulting of 2G consultants in coordination with Rixos international hotels, technical handover team.

Project Area