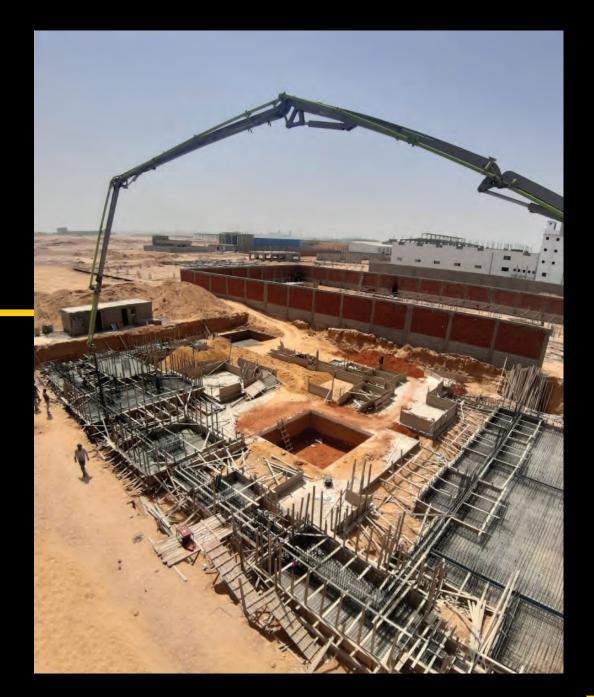

# Pharmaceutical Factory

2022

# Scope Of Work

One of the leading companies in the filed since 1995 that shows excellence growth, that project consists of 4 main production lines, could be one of the biggest pharmaceutical factories in that industrial area. KB was responsible to establish and finish the whole project starting from coordination with ministry of health and population. Our scope of work including civil, construction, and fit-out works.

Our team works on improving fit-out special work through having training session with international companies (Gyproc- portafab) in order to improve our execution team coordination quality.