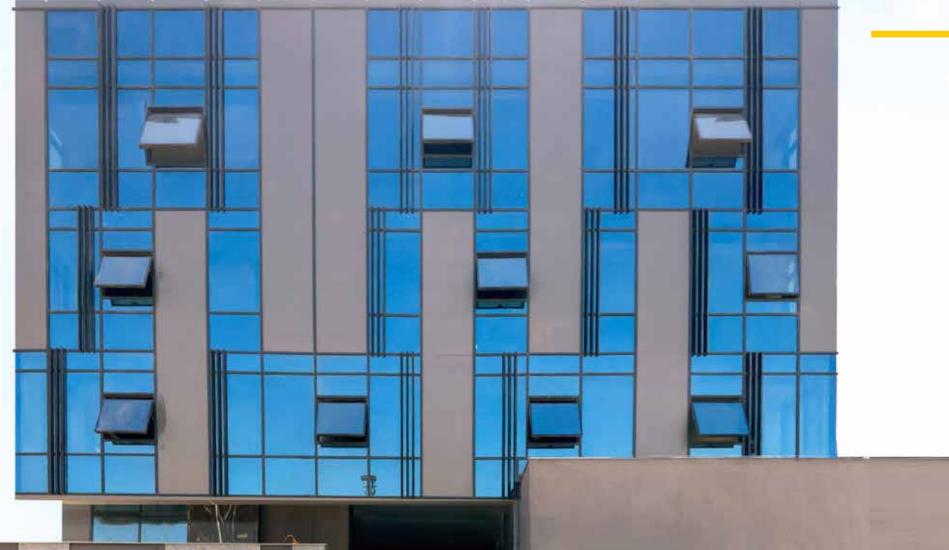

### Master Group Building 214

#### Scope Of Work

The Master Travel Headquarters is a multi-story office building comprising a basement and three floors.

KB ARCHITECTS served as both the main contractor and designer for the project, overseeing the full scope of work, including architecture, interior design, and electro-mechanical systems. We meticulously designed every detail, ensuring seamless execution and operation. The project was delivered as a turnkey solution, including the selection and implementation of FF&E, providing a fully functional and operational headquarters upon handover.