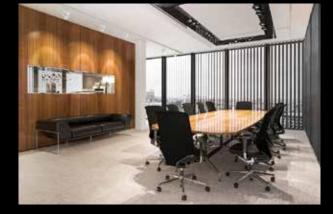

#### Scope Of Work

The Master Travel Headquarters is a multi-story office building comprising a basement and three floors.

KB ARCHITECTS served as both the main contractor and designer for the project, overseeing the full scope of work, including architecture, interior design, and electro-mechanical systems. We meticulously designed every detail, ensuring seamless execution and operation. The project was delivered as a turnkey solution, including the selection and implementation of FF&E, providing a fully functional and operational headquarters upon handover.

#### Thalas Headquarters Project: Office Building Scope: Fit-out Location: Cairo, Egypt

IKEA CFC Booth Project: Advertising Booth Scope: Fit-out Location: CFC - New Cairo, Egypt

GAC

Project: Office Building Scope: Construction & Fit-Out Location: Sheraton, Cairo