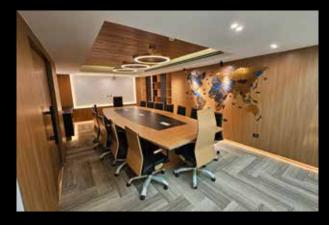

### Master Group Building 214

#### Scope Of Work

The Master Travel Headquarters is a multi-story office building comprising a basement and three floors.

KB ARCHITECTS served as both the main contractor and designer for the project, overseeing the full scope of work, including architecture, interior design, and electro-mechanical systems. We meticulously designed every detail, ensuring seamless execution and operation. The project was delivered as a turnkey solution, including the selection and implementation of FF&E, providing a fully functional and operational headquarters upon handover.