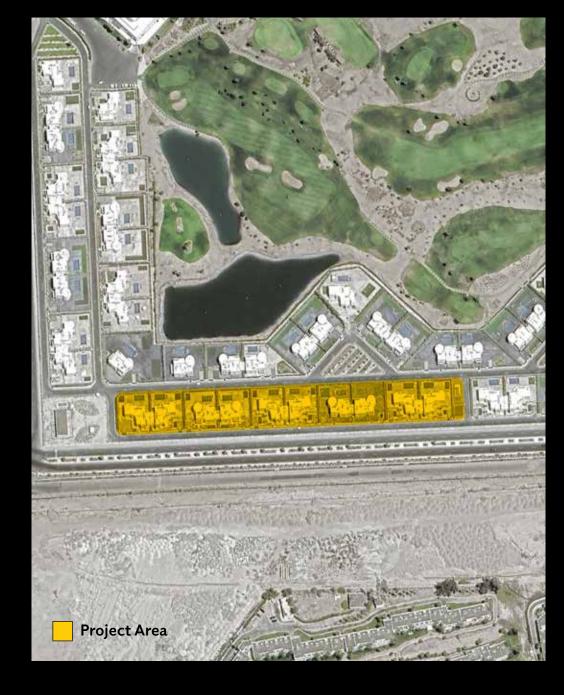

### PROJECT

Golf Views Compound is renowned for its elegance, offering a serene residential environment surrounded by lush green areas, a golf course, and tranquil lakes.

KB ARCHITECTS delivered this project as a turnkey solution, encompassing the complete construction and architectural finishing scope of work. The project was executed in alignment with the ECG Design House package, under the expert supervision of AAW Consulting Engineers, ensuring the highest standards of design and execution

Project Area