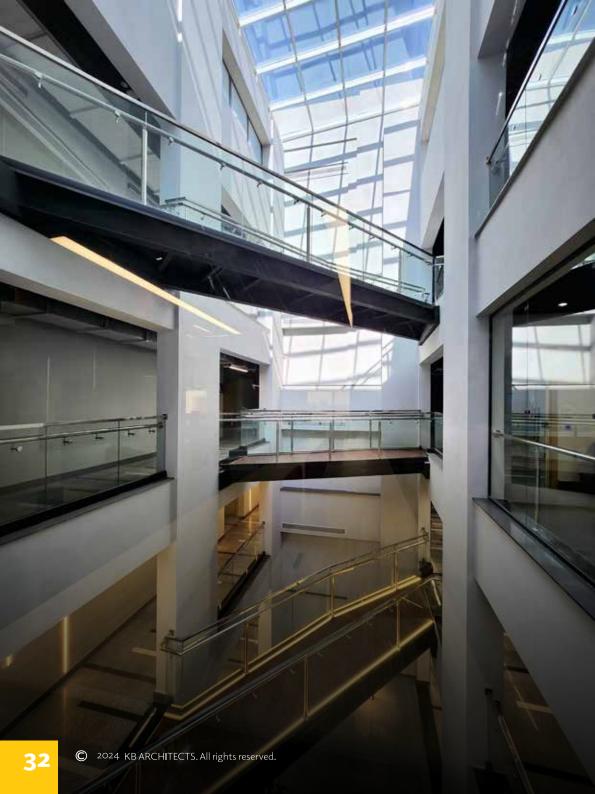

### Master Group Building 214

#### Scope Of Work

The Master Travel Headquarters is a multi-story office building comprising a basement and three floors.

KB ARCHITECTS served as both the main contractor and designer for the project, overseeing the full scope of work, including architecture, interior design, and electro-mechanical systems. We meticulously designed every detail, ensuring seamless execution and operation. The project was delivered as a turnkey solution, including the selection and implementation of FF&E, providing a fully functional and operational headquarters upon handover.