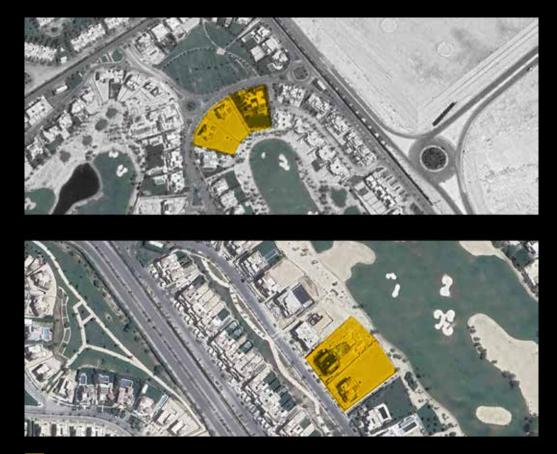

## **GOLF VIEWS**

46

6th of Oct, Cairo

12 Months

Bill

Construction & fit-out

Hamad Bin Jassim

Bin Jaber Al Thani

### PROJECT

Golf Views Compound is renowned for its elegance, offering a serene residential environment surrounded by lush green areas, a golf course, and tranquil lakes.

KB ARCHITECTS delivered this project as a turnkey solution, encompassing the complete construction and architectural finishing scope of work. The project was executed in alignment with the ECG Design House package, under the expert supervision of AAW Consulting Engineers, ensuring the highest standards of design and execution

Project Area