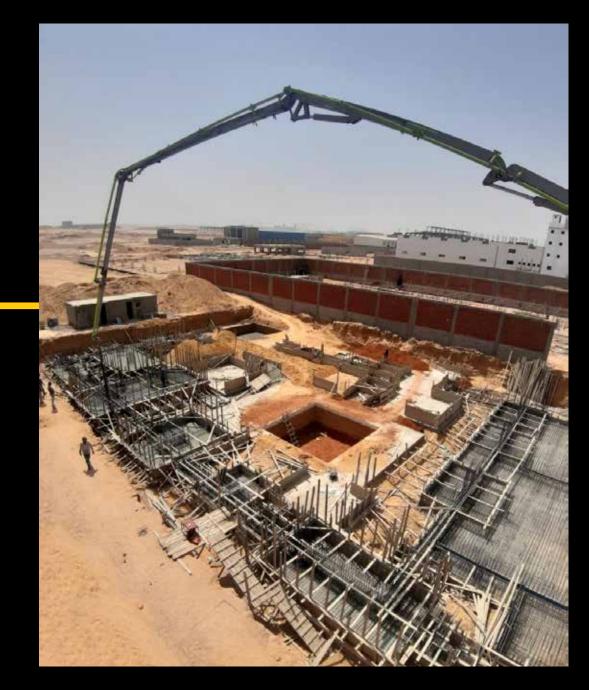

### Pharmaceutical

### Factory

2022

Construction & Fit-out

#### Scope Of Work

EMA Pharm, a leading company in the pharmaceutical industry since 1995, has demonstrated remarkable growth and excellence. This project, which includes four main production lines, is one of the largest pharmaceutical factories in the region.

KB ARCHITECTS was entrusted with the responsibility of establishing and completing the entire project, beginning with coordination with the Ministry of Health and Population. Our comprehensive scope of work included civil engineering, construction, and fit-out services.

To ensure the highest standards of quality and efficiency, our team undertook specialized training sessions with renowned international companies such as Gyproc and Portafab, further enhancing the coordination and execution quality of our fit-out work.